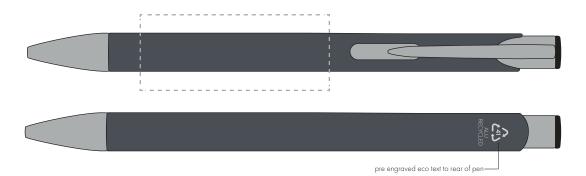

## **PANTONE REFERENCE(S)**

Engrave

ARTWORK SCALE 100% Rotary Engrave Area: 50mm x 20mm

Product Image for visualisation - colours may vary

## The dashed line is to demonstrate print area and will not appear on your printed item